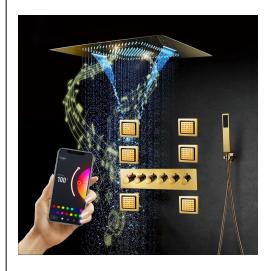

Shower Head Size: 800\*600 mm

Showerheads Install: Embedded Ceiling Mounted

Concealed Mixer Install: Wall-Mounted

LED Shower Head Functions: Rainfall, Waterfall, Mist

Water Pressure: 0.3 MPA

Water Flow: 16L/min~28L/min