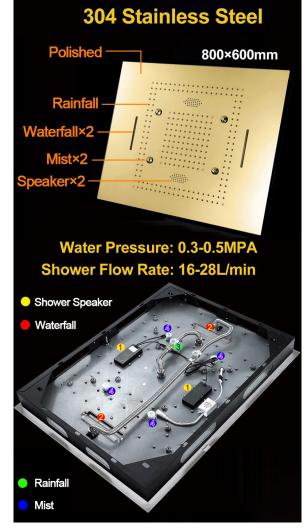

## THERMOSTATIC LED PHONE CONTROLLED RECESSED CEILING MOUNT WATERFALL RAINFALL MIST GOLD SHOWER SYSTEM WITH JETTED **BODY SPRAYS AND HANDHELD SHOWER SPECIFICATIONS**

**Shower Head** 

Shower Panel /Hose Material: 304 Stainless Steel

Shower Head Size: 800\*600 mm

Showerheads Install: Embedded Ceiling Mounted

Concealed Mixer Install: Wall-Mounted

LED Shower Head Functions: Rainfall, Waterfall, Mist

Water Pressure: 0.3 MPA

Water Flow: 16L/min~28L/min

Shower Accessories Material: Brass

LED Light: Need to Connect Power

Shower Hose Length: 1.5M

AC: 100-265V 50/60Hz Music: Need Bluetooth

All dimensions and specifications are nominal and may vary. Use actual products for accuracy in critical situations.