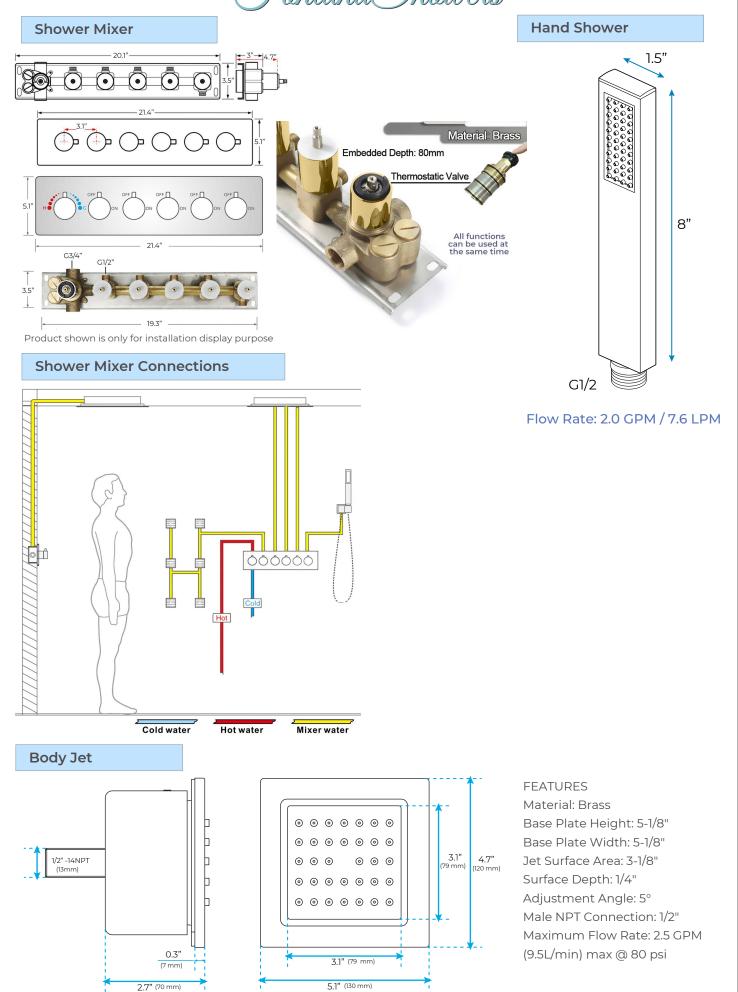

Shower Accessories Material: Brass

LED Light: Need to Connect Power

Shower Hose Length: 1.5M

AC: 100-265V 50/60Hz Music: Need Bluetooth

All dimensions and specifications are nominal and may vary. Use actual products for accuracy in critical situations.