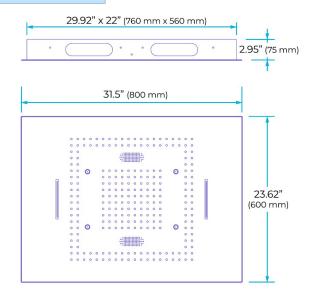

Shower Accessories Material: Brass

LED Light: Need to Connect Power

Shower Hose Length: 1.5M

AC: 100-265V 50/60Hz Music: Need Bluetooth

All dimensions and specifications are nominal and may vary. Use actual products for accuracy in critical situations.