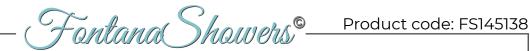

## THERMOSTATIC LED PHONE CONTROLLED RECESSED CEILING MOUNT WATERFALL RAINFALL MIST GOLD SHOWER SYSTEM WITH JETTED **BODY SPRAYS AND HANDHELD SHOWER SPECIFICATIONS**

**Shower Head** 

Shower Panel /Hose Material: 304 Stainless Steel

Shower Head Size: 800\*600 mm

Showerheads Install: Embedded Ceiling Mounted

Concealed Mixer Install: Wall-Mounted

LED Shower Head Functions: Rainfall, Waterfall, Mist

Water Pressure: 0.3 MPA

Water Flow: 16L/min~28L/min

Shower Accessories Material: Brass

LED Light: Need to Connect Power

Shower Hose Length: 1.5M

AC: 100-265V 50/60Hz Music: Need Bluetooth

All dimensions and specifications are nominal and may vary. Use actual products for accuracy in critical situations.